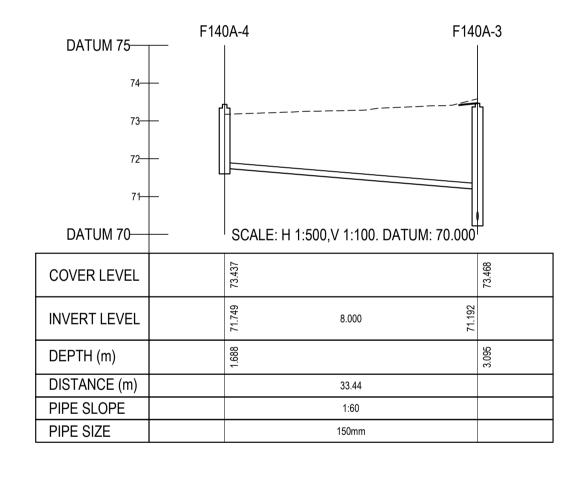

KEY

\_\_\_\_\_

---- EXISTING GROUND PROFILE PROPOSED GROUND PROFILE

|                                                                                                                   | P01 13.12.21 ST                                                                             |            |                            | STAGE 3 SHD PLANNING |                           |     | GMC     | BCM   |  |
|-------------------------------------------------------------------------------------------------------------------|---------------------------------------------------------------------------------------------|------------|----------------------------|----------------------|---------------------------|-----|---------|-------|--|
|                                                                                                                   | rev                                                                                         | rev date d |                            |                      | iption                    |     | by      | chkd. |  |
|                                                                                                                   |                                                                                             |            |                            | A - Approved         |                           |     |         |       |  |
| client approval                                                                                                   |                                                                                             |            | B - Approved with comments |                      |                           |     |         |       |  |
|                                                                                                                   |                                                                                             |            |                            | C - Do not use       |                           |     |         |       |  |
| suitability<br>S0 - WORK IN                                                                                       |                                                                                             |            |                            |                      | issue purpose<br>PLANNING |     |         |       |  |
|                                                                                                                   | S0 -                                                                                        | WORK IN    | PRO                        | GRESS                | PLAN                      | NIN | IG      |       |  |
|                                                                                                                   | DBFL Consulting Engineers<br>Civil, Structural & Transportation Engineering<br>www.dbfl.ie  |            |                            |                      |                           |     |         |       |  |
|                                                                                                                   | DUBLIN OFFICE: Ormond House, Upper Ormond Quay, Dublin 7. D07 W704<br>PHONE +353 1 400 4000 |            |                            |                      |                           |     |         |       |  |
|                                                                                                                   | CORK OFFICE: Phoenix House, Monahan Road, Cork. T12 H1XY<br>PHONE +353 (0) 21 2024538       |            |                            |                      |                           |     |         |       |  |
| WATERFORD OFFICE: Suite 8b The Atrium, Maritana Gate, Canada Street, Waterford, X91 W028<br>PHONE +353 51 309 500 |                                                                                             |            |                            |                      |                           |     |         |       |  |
| project ref.                                                                                                      |                                                                                             |            |                            |                      |                           |     |         |       |  |
| RESIDENTIAL DEVELOPMENT<br>HOLLYSTOWN                                                                             |                                                                                             |            |                            |                      |                           |     |         |       |  |
| drawing title                                                                                                     |                                                                                             |            |                            |                      |                           |     |         |       |  |
|                                                                                                                   | LONGITUDINAL SECTIONS THROUGH<br>FOUL SEWER SHEET 6                                         |            |                            |                      |                           |     |         |       |  |
|                                                                                                                   | client                                                                                      |            |                            |                      |                           |     |         |       |  |
|                                                                                                                   | GLENVEAGH HOMES LIMITED                                                                     |            |                            |                      |                           |     |         |       |  |
|                                                                                                                   | designe                                                                                     | ed by      | autho                      | r                    | scale                     | she | et size |       |  |