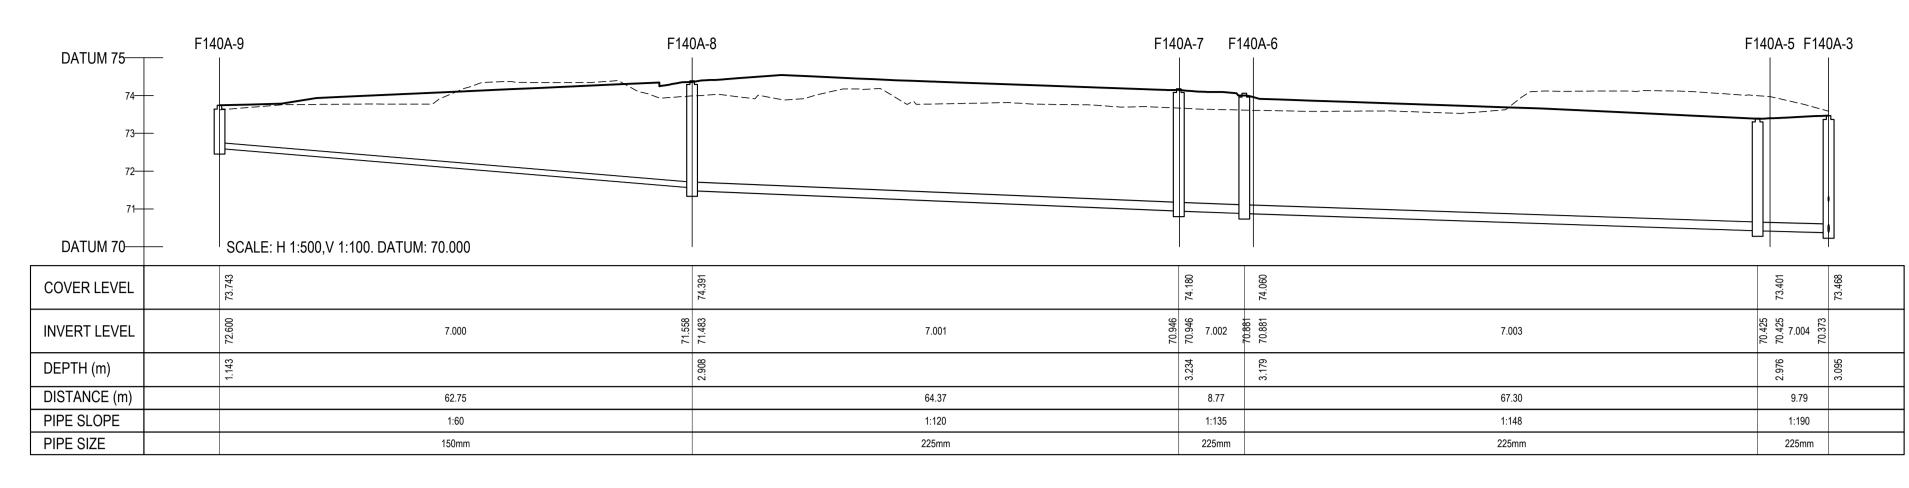

KEY

\_\_\_\_\_

---- EXISTING GROUND PROFILE PROPOSED GROUND PROFILE

|                                                                                                                   | P01 13.12.21 ST                                                                             |            |                            | STAGE 3 SHD PLANNING |                           |     | GMC     | BCM   |  |
|-------------------------------------------------------------------------------------------------------------------|---------------------------------------------------------------------------------------------|------------|----------------------------|----------------------|---------------------------|-----|---------|-------|--|
|                                                                                                                   | rev                                                                                         | rev date d |                            |                      | iption                    |     | by      | chkd. |  |
|                                                                                                                   |                                                                                             |            |                            | A - Approved         |                           |     |         |       |  |
| client approval                                                                                                   |                                                                                             |            | B - Approved with comments |                      |                           |     |         |       |  |
|                                                                                                                   |                                                                                             |            |                            | C - Do not use       |                           |     |         |       |  |
| suitability<br>S0 - WORK IN                                                                                       |                                                                                             |            |                            |                      | issue purpose<br>PLANNING |     |         |       |  |
|                                                                                                                   | S0 -                                                                                        | WORK IN    | PRO                        | GRESS                | PLAN                      | NIN | IG      |       |  |
|                                                                                                                   | DBFL Consulting Engineers<br>Civil, Structural & Transportation Engineering<br>www.dbfl.ie  |            |                            |                      |                           |     |         |       |  |
|                                                                                                                   | DUBLIN OFFICE: Ormond House, Upper Ormond Quay, Dublin 7. D07 W704<br>PHONE +353 1 400 4000 |            |                            |                      |                           |     |         |       |  |
|                                                                                                                   | CORK OFFICE: Phoenix House, Monahan Road, Cork. T12 H1XY<br>PHONE +353 (0) 21 2024538       |            |                            |                      |                           |     |         |       |  |
| WATERFORD OFFICE: Suite 8b The Atrium, Maritana Gate, Canada Street, Waterford, X91 W028<br>PHONE +353 51 309 500 |                                                                                             |            |                            |                      |                           |     |         |       |  |
| project ref.                                                                                                      |                                                                                             |            |                            |                      |                           |     |         |       |  |
| RESIDENTIAL DEVELOPMENT<br>HOLLYSTOWN                                                                             |                                                                                             |            |                            |                      |                           |     |         |       |  |
| drawing title                                                                                                     |                                                                                             |            |                            |                      |                           |     |         |       |  |
|                                                                                                                   | LONGITUDINAL SECTIONS THROUGH<br>FOUL SEWER SHEET 6                                         |            |                            |                      |                           |     |         |       |  |
|                                                                                                                   | client                                                                                      |            |                            |                      |                           |     |         |       |  |
|                                                                                                                   | GLENVEAGH HOMES LIMITED                                                                     |            |                            |                      |                           |     |         |       |  |
|                                                                                                                   | designe                                                                                     | ed by      | autho                      | r                    | scale                     | she | et size |       |  |