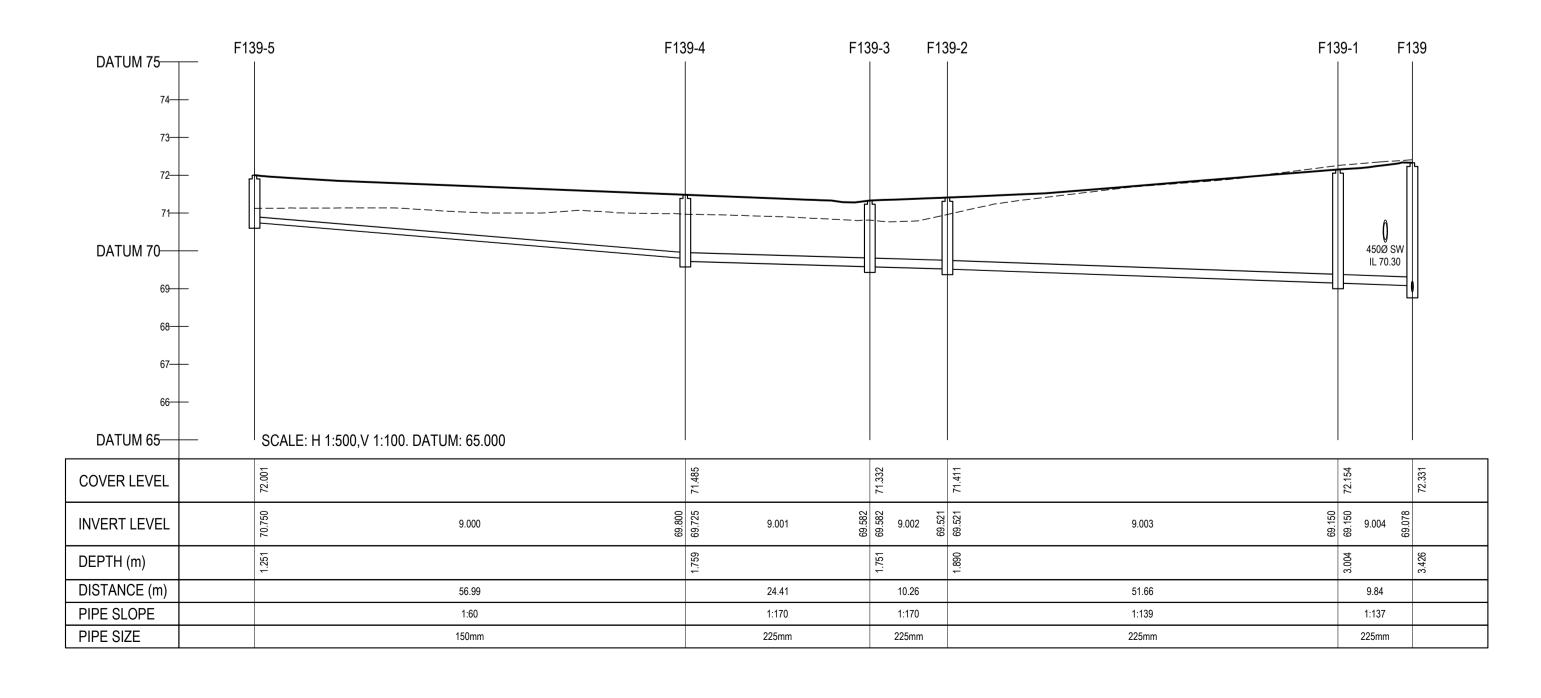

KEY

\_\_\_\_\_

---- EXISTING GROUND PROFILE PROPOSED GROUND PROFILE

|                                                                                                                   | P01 13.12.21 ST                                                                             |            |                            | STAGE 3 SHD PLANNING |                           |     | GMC     | BCM   |  |
|-------------------------------------------------------------------------------------------------------------------|---------------------------------------------------------------------------------------------|------------|----------------------------|----------------------|---------------------------|-----|---------|-------|--|
|                                                                                                                   | rev                                                                                         | rev date d |                            |                      | iption                    |     | by      | chkd. |  |
|                                                                                                                   |                                                                                             |            |                            | A - Approved         |                           |     |         |       |  |
| client approval                                                                                                   |                                                                                             |            | B - Approved with comments |                      |                           |     |         |       |  |
|                                                                                                                   |                                                                                             |            |                            | C - Do not use       |                           |     |         |       |  |
| suitability<br>S0 - WORK IN                                                                                       |                                                                                             |            |                            |                      | issue purpose<br>PLANNING |     |         |       |  |
|                                                                                                                   | S0 -                                                                                        | WORK IN    | PRO                        | GRESS                | PLAN                      | NIN | IG      |       |  |
|                                                                                                                   | DBFL Consulting Engineers<br>Civil, Structural & Transportation Engineering<br>www.dbfl.ie  |            |                            |                      |                           |     |         |       |  |
|                                                                                                                   | DUBLIN OFFICE: Ormond House, Upper Ormond Quay, Dublin 7. D07 W704<br>PHONE +353 1 400 4000 |            |                            |                      |                           |     |         |       |  |
|                                                                                                                   | CORK OFFICE: Phoenix House, Monahan Road, Cork. T12 H1XY<br>PHONE +353 (0) 21 2024538       |            |                            |                      |                           |     |         |       |  |
| WATERFORD OFFICE: Suite 8b The Atrium, Maritana Gate, Canada Street, Waterford, X91 W028<br>PHONE +353 51 309 500 |                                                                                             |            |                            |                      |                           |     |         |       |  |
| project ref.                                                                                                      |                                                                                             |            |                            |                      |                           |     |         |       |  |
| RESIDENTIAL DEVELOPMENT<br>HOLLYSTOWN                                                                             |                                                                                             |            |                            |                      |                           |     |         |       |  |
| drawing title                                                                                                     |                                                                                             |            |                            |                      |                           |     |         |       |  |
|                                                                                                                   | LONGITUDINAL SECTIONS THROUGH<br>FOUL SEWER SHEET 6                                         |            |                            |                      |                           |     |         |       |  |
|                                                                                                                   | client                                                                                      |            |                            |                      |                           |     |         |       |  |
|                                                                                                                   | GLENVEAGH HOMES LIMITED                                                                     |            |                            |                      |                           |     |         |       |  |
|                                                                                                                   | designe                                                                                     | ed by      | autho                      | r                    | scale                     | she | et size |       |  |