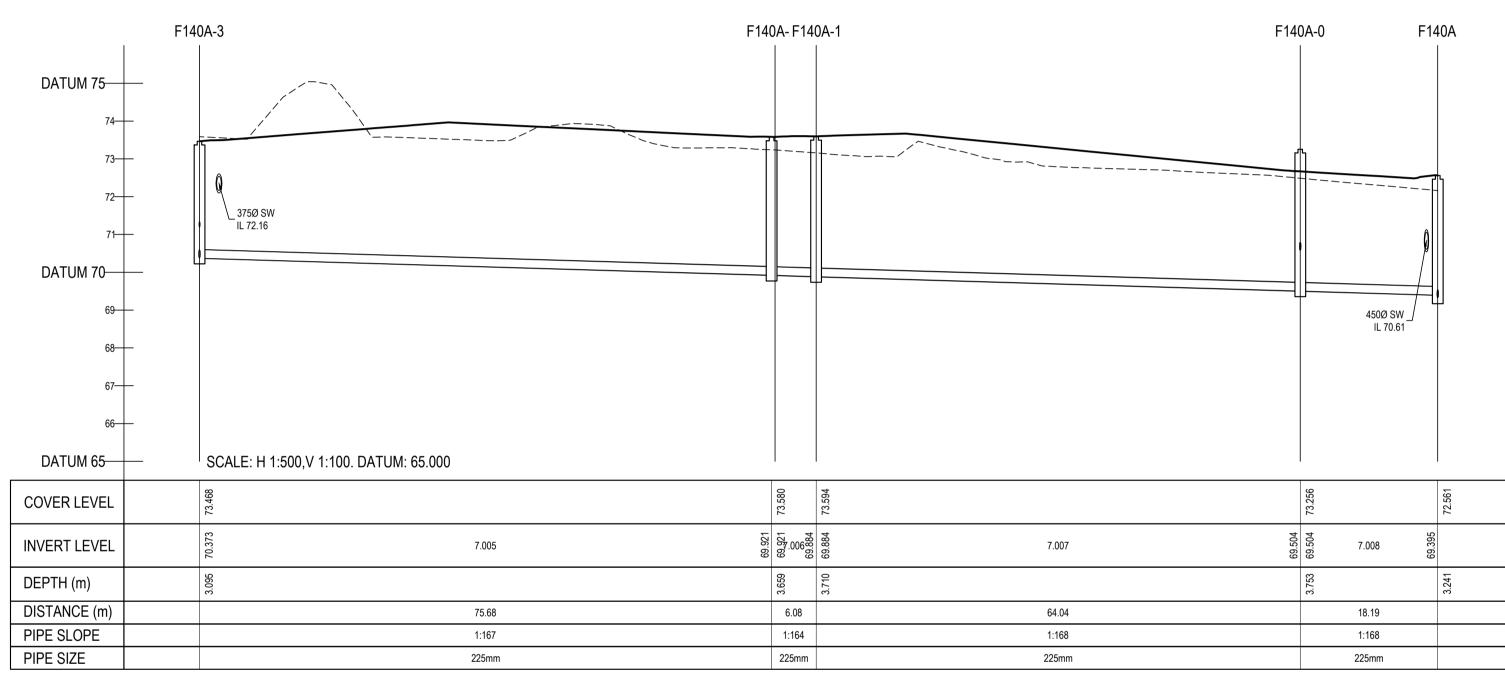

KEY

\_\_\_\_\_

---- EXISTING GROUND PROFILE PROPOSED GROUND PROFILE

|                                                                                                                   | P01 13.12.21 ST                                                                             |            |                            | STAGE 3 SHD PLANNING |                           |     | GMC     | BCM   |  |
|-------------------------------------------------------------------------------------------------------------------|---------------------------------------------------------------------------------------------|------------|----------------------------|----------------------|---------------------------|-----|---------|-------|--|
|                                                                                                                   | rev                                                                                         | rev date d |                            |                      | iption                    |     | by      | chkd. |  |
|                                                                                                                   |                                                                                             |            |                            | A - Approved         |                           |     |         |       |  |
| client approval                                                                                                   |                                                                                             |            | B - Approved with comments |                      |                           |     |         |       |  |
|                                                                                                                   |                                                                                             |            |                            | C - Do not use       |                           |     |         |       |  |
| suitability<br>S0 - WORK IN                                                                                       |                                                                                             |            |                            |                      | issue purpose<br>PLANNING |     |         |       |  |
|                                                                                                                   | S0 -                                                                                        | WORK IN    | PRO                        | GRESS                | PLAN                      | NIN | IG      |       |  |
|                                                                                                                   | DBFL Consulting Engineers<br>Civil, Structural & Transportation Engineering<br>www.dbfl.ie  |            |                            |                      |                           |     |         |       |  |
|                                                                                                                   | DUBLIN OFFICE: Ormond House, Upper Ormond Quay, Dublin 7. D07 W704<br>PHONE +353 1 400 4000 |            |                            |                      |                           |     |         |       |  |
|                                                                                                                   | CORK OFFICE: Phoenix House, Monahan Road, Cork. T12 H1XY<br>PHONE +353 (0) 21 2024538       |            |                            |                      |                           |     |         |       |  |
| WATERFORD OFFICE: Suite 8b The Atrium, Maritana Gate, Canada Street, Waterford, X91 W028<br>PHONE +353 51 309 500 |                                                                                             |            |                            |                      |                           |     |         |       |  |
| project ref.                                                                                                      |                                                                                             |            |                            |                      |                           |     |         |       |  |
| RESIDENTIAL DEVELOPMENT<br>HOLLYSTOWN                                                                             |                                                                                             |            |                            |                      |                           |     |         |       |  |
| drawing title                                                                                                     |                                                                                             |            |                            |                      |                           |     |         |       |  |
|                                                                                                                   | LONGITUDINAL SECTIONS THROUGH<br>FOUL SEWER SHEET 6                                         |            |                            |                      |                           |     |         |       |  |
|                                                                                                                   | client                                                                                      |            |                            |                      |                           |     |         |       |  |
|                                                                                                                   | GLENVEAGH HOMES LIMITED                                                                     |            |                            |                      |                           |     |         |       |  |
|                                                                                                                   | designe                                                                                     | ed by      | autho                      | r                    | scale                     | she | et size |       |  |